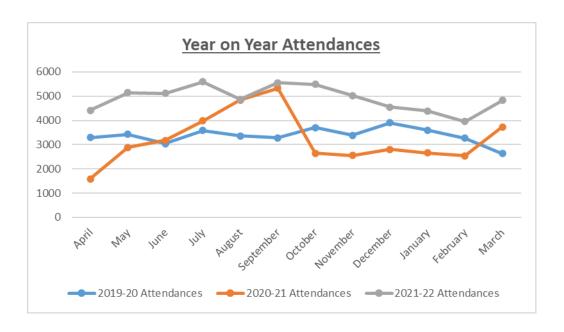

## Appendix 3 – Performance

| Widnes UTC           | April | May  | June | July | August | September | October | November | December | January | February | March | Total | % change |
|----------------------|-------|------|------|------|--------|-----------|---------|----------|----------|---------|----------|-------|-------|----------|
| 2019-20 Attendances  | 3298  | 3421 | 3047 | 3581 | 3360   | 3286      | 3709    | 3391     | 3900     | 3596    | 3273     | 2635  | 40497 | N/A      |
| 2020-21 Attendances  | 1588  | 2885 | 3171 | 3983 | 4841   | 5328      | 2644    | 2548     | 2801     | 2653    | 2544     | 3729  | 38715 | -4.40%   |
| 2021-22 Attendances  | 4416  | 5149 | 5119 | 5590 | 4860   | 5553      | 5482    | 5023     | 4545     | 4392    | 3955     | 4828  | 58912 | 52.20%   |
|                      |       |      |      |      |        |           |         |          |          |         |          |       |       |          |
| Widnes UTC           | April | May  | June | July | August | September | October | November | December | January | February | March |       |          |
| 2019-20 Over 4 Hours | 34    | 37   | 39   | 41   | 30     | 11        | 58      | 124      | 141      | 65      | 45       | 26    |       |          |
| 2020-21 Over 4 hours | 0     | 0    | 0    | 0    | 1      | 3         | 2       | 1        | 0        | 0       | 2        | 0     |       |          |
| 2021-22 Over 4 Hours | 1     | 5    |      |      |        |           |         |          |          |         |          |       |       |          |