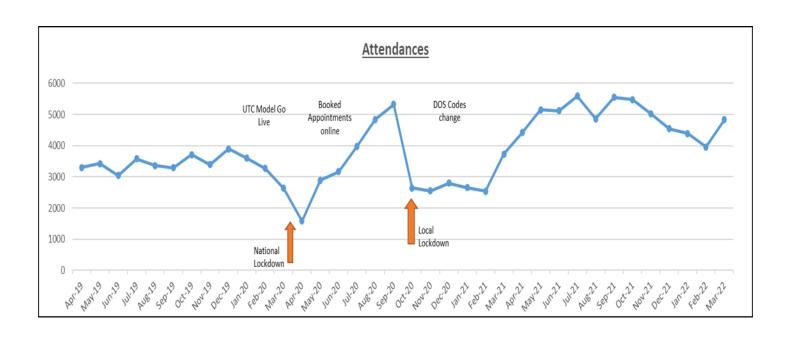

## Appendix 3 – Performance

| Widnes UTC           | April | May  | June | July | August | September | October | November | December | January | February | March | Total | % change |
|----------------------|-------|------|------|------|--------|-----------|---------|----------|----------|---------|----------|-------|-------|----------|
| 2019-20 Attendances  | 3298  | 3421 | 3047 | 3581 | 3360   | 3286      | 3709    | 3391     | 3900     | 3596    | 3273     | 2635  | 40497 | N/A      |
| 2020-21 Attendances  | 1588  | 2885 | 3171 | 3983 | 4841   | 5328      | 2644    | 2548     | 2801     | 2653    | 2544     | 3729  | 38715 | -4.40%   |
| 2021-22 Attendances  | 4416  | 5149 | 5119 | 5590 | 4860   | 5553      | 5482    | 5023     | 4545     | 4392    | 3955     | 4828  | 58912 | 52.20%   |
|                      |       |      |      |      |        |           |         |          |          |         |          |       |       |          |
| Widnes UTC           | April | May  | June | July | August | September | October | November | December | January | February | March |       |          |
| 2019-20 Over 4 Hours | 34    | 37   | 39   | 41   | 30     | 11        | 58      | 124      | 141      | 65      | 45       | 26    |       |          |
| 2020-21 Over 4 hours | 0     | 0    | 0    | 0    | 1      | 3         | 2       | 1        | 0        | 0       | 2        | 0     |       |          |
| 2021-22 Over 4 Hours | 1     | 5    |      |      |        |           |         |          |          |         |          |       |       |          |